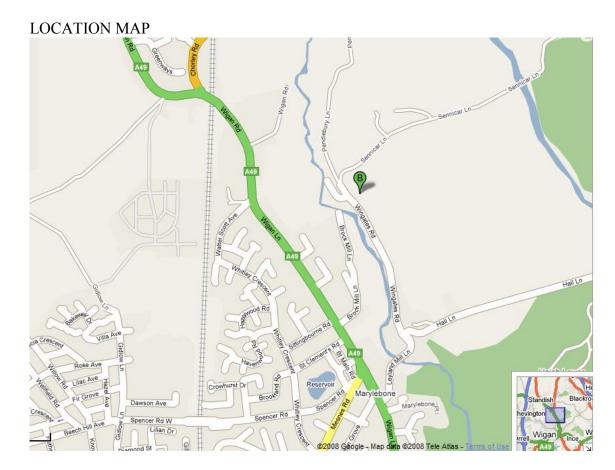

### SPONSORED BY SWEATSHOP

WEDNESDAY - 14th MAY /11TH JUNE/9th JULY /13th AUGUST AT 7.30PM

REGISTRATION AT: WIGAN RUGBY UNION CLUB - WN1 2SJ (SEE LOCATION MAP ON REVERSE) or from 7.15 AT THE LATE ARRIVALS DESK AT THE START OFF HALL LANE

Wigan RUFC, Wingates Road, off Leyland Mill Lane,

off Wigan Lane (A49) between Cherry Gardens PH and Wigan Infirmary